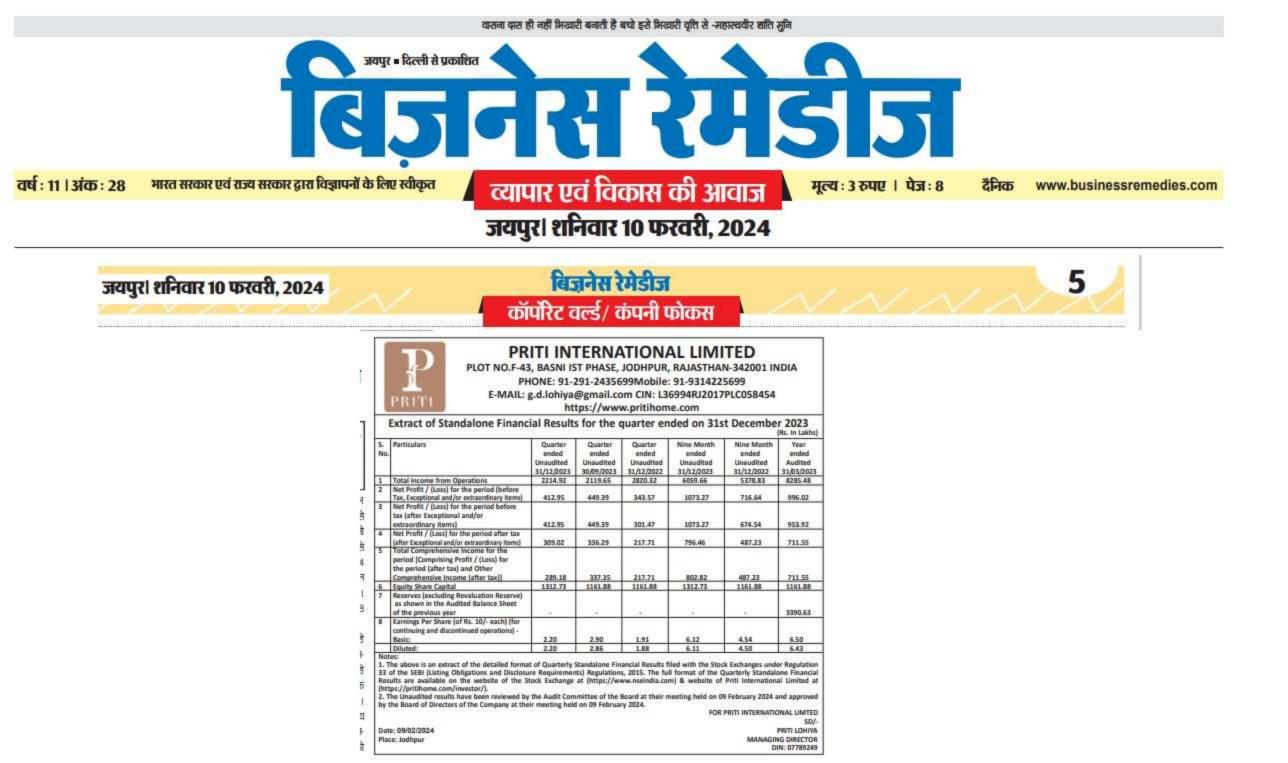

## FINANCIAL EXPRESS

| 1                                          | Extract of Standalone Financ                                                                                                                                                                                                                                                                                | the second real procession of the second    | and the second sec | w.pritihom<br>uarter en                               | Cold with Local Advances of the second second              | t Decembe                                                                       | r 2023                                      |
|--------------------------------------------|-------------------------------------------------------------------------------------------------------------------------------------------------------------------------------------------------------------------------------------------------------------------------------------------------------------|---------------------------------------------|------------------------------------------------------------------------------------------------------------------------------------------------------------------------------------------------------------------------------------------------------------------------------------------------------------------------------------------------------------------------------------------------------------------------------------------------------------------------------------------------------------------------------------------------------------------------------------------------------------------------------------------------------------------------------------------------------------------------------------------------------------------------------------------------------------------------------------------------------------------------------------------------------------------------------------------------------------------------------------------------------------------------------------------------------------------------------------------------------------------------------------------------------------------------------------------------------------------------------------------------------------------------------------------------------------------------------------------------------------------------------------------------------------------------------------------------------------------------------------------------------------------------------------------------------------------------------------------------------------------------------------------------------------------------------------------------------------------------------------------------------------------------------------------------------------------------------------------------------------------------------------|-------------------------------------------------------|------------------------------------------------------------|---------------------------------------------------------------------------------|---------------------------------------------|
|                                            |                                                                                                                                                                                                                                                                                                             |                                             |                                                                                                                                                                                                                                                                                                                                                                                                                                                                                                                                                                                                                                                                                                                                                                                                                                                                                                                                                                                                                                                                                                                                                                                                                                                                                                                                                                                                                                                                                                                                                                                                                                                                                                                                                                                                                                                                                    |                                                       |                                                            |                                                                                 | (Rs. In Lakhs                               |
| S.<br>No.                                  | Particulars                                                                                                                                                                                                                                                                                                 | Quarter<br>ended<br>Unaudited<br>31/12/2023 | Quarter<br>ended<br>Unaudited<br>30/09/2023                                                                                                                                                                                                                                                                                                                                                                                                                                                                                                                                                                                                                                                                                                                                                                                                                                                                                                                                                                                                                                                                                                                                                                                                                                                                                                                                                                                                                                                                                                                                                                                                                                                                                                                                                                                                                                        | Quarter<br>ended<br>Unaudited<br>31/12/2022           | Nine Month<br>ended<br>Unaudited<br>31/12/2023             | Nine Month<br>ended<br>Unaudited<br>31/12/2022                                  | Year<br>ended<br>Audited<br>31,03/202       |
| 1                                          | Total Income from Operations                                                                                                                                                                                                                                                                                | 2214.92                                     | 2119.65                                                                                                                                                                                                                                                                                                                                                                                                                                                                                                                                                                                                                                                                                                                                                                                                                                                                                                                                                                                                                                                                                                                                                                                                                                                                                                                                                                                                                                                                                                                                                                                                                                                                                                                                                                                                                                                                            | 2820.32                                               | 6059.66                                                    | \$378.83                                                                        | 8285.48                                     |
| 2                                          | Net Profit / (Loss) for the period (before                                                                                                                                                                                                                                                                  |                                             |                                                                                                                                                                                                                                                                                                                                                                                                                                                                                                                                                                                                                                                                                                                                                                                                                                                                                                                                                                                                                                                                                                                                                                                                                                                                                                                                                                                                                                                                                                                                                                                                                                                                                                                                                                                                                                                                                    |                                                       | La Anna Anna                                               |                                                                                 | -                                           |
| 3                                          | Tax, Exceptional and/or extraordinary items)<br>Net Profit / (Loss) for the period before<br>tax (after Exceptional and/or                                                                                                                                                                                  | 412.95                                      | 449.39                                                                                                                                                                                                                                                                                                                                                                                                                                                                                                                                                                                                                                                                                                                                                                                                                                                                                                                                                                                                                                                                                                                                                                                                                                                                                                                                                                                                                                                                                                                                                                                                                                                                                                                                                                                                                                                                             | 343.57                                                | 1073.27                                                    | 716.64                                                                          | 996.02                                      |
| _                                          | extraordinary items)                                                                                                                                                                                                                                                                                        | 412.95                                      | 449.39                                                                                                                                                                                                                                                                                                                                                                                                                                                                                                                                                                                                                                                                                                                                                                                                                                                                                                                                                                                                                                                                                                                                                                                                                                                                                                                                                                                                                                                                                                                                                                                                                                                                                                                                                                                                                                                                             | 301.47                                                | 1073.27                                                    | 674.54                                                                          | 953.92                                      |
| 4                                          | Net Profit / (Loss) for the period after tax<br>(after Exceptional and/or extraordinary items)                                                                                                                                                                                                              | 309.02                                      | 336.29                                                                                                                                                                                                                                                                                                                                                                                                                                                                                                                                                                                                                                                                                                                                                                                                                                                                                                                                                                                                                                                                                                                                                                                                                                                                                                                                                                                                                                                                                                                                                                                                                                                                                                                                                                                                                                                                             | 217.71                                                | 795.46                                                     | 487.23                                                                          | 711.55                                      |
| 5                                          | Total Comprehensive Income for the<br>period [Comprising Profit / (Loss) for<br>the period (after tax) and Other<br>Comprehensive Income (after tax)]                                                                                                                                                       | 289.18                                      | 337.35                                                                                                                                                                                                                                                                                                                                                                                                                                                                                                                                                                                                                                                                                                                                                                                                                                                                                                                                                                                                                                                                                                                                                                                                                                                                                                                                                                                                                                                                                                                                                                                                                                                                                                                                                                                                                                                                             | 217.71                                                | 802.82                                                     | 487.23                                                                          | 711.55                                      |
| 6                                          | Equity Share Capital                                                                                                                                                                                                                                                                                        | 1312.73                                     | 1161.88                                                                                                                                                                                                                                                                                                                                                                                                                                                                                                                                                                                                                                                                                                                                                                                                                                                                                                                                                                                                                                                                                                                                                                                                                                                                                                                                                                                                                                                                                                                                                                                                                                                                                                                                                                                                                                                                            | 1161.88                                               | 1312.73                                                    | 1161.88                                                                         | 1161.88                                     |
| 7                                          | Reserves (excluding Revaluation Reserve)<br>as shown in the Audited Balance Sheet<br>of the previous year                                                                                                                                                                                                   |                                             |                                                                                                                                                                                                                                                                                                                                                                                                                                                                                                                                                                                                                                                                                                                                                                                                                                                                                                                                                                                                                                                                                                                                                                                                                                                                                                                                                                                                                                                                                                                                                                                                                                                                                                                                                                                                                                                                                    |                                                       |                                                            |                                                                                 | 3390.63                                     |
| 8                                          | Earnings Per Share (of Rs. 10/- each) (for<br>continuing and discontinued operations) -<br>Basic:                                                                                                                                                                                                           | 2.20                                        | 2.90                                                                                                                                                                                                                                                                                                                                                                                                                                                                                                                                                                                                                                                                                                                                                                                                                                                                                                                                                                                                                                                                                                                                                                                                                                                                                                                                                                                                                                                                                                                                                                                                                                                                                                                                                                                                                                                                               | 1.91                                                  | 5.12                                                       | 4.54                                                                            | 6.50                                        |
|                                            | Diluted:                                                                                                                                                                                                                                                                                                    | 2.20                                        | 2.86                                                                                                                                                                                                                                                                                                                                                                                                                                                                                                                                                                                                                                                                                                                                                                                                                                                                                                                                                                                                                                                                                                                                                                                                                                                                                                                                                                                                                                                                                                                                                                                                                                                                                                                                                                                                                                                                               | 1.88                                                  | 6.11                                                       | 4.50                                                                            | 6.43                                        |
| 33 (<br>Res<br>(htt<br>2. T<br>by 1<br>Dat | he above is an extract of the detailed forma<br>of the SEBI (Listing Obligations and Disclosu<br>ults are available on the website of the S<br>ps://pritihome.com/investor/).<br>he Unaudited results have been reviewed by<br>the Board of Directors of the Company at the<br>e: 09/02/2024<br>ce: Jodhaur | re Requirement<br>tock Exchange             | ts) Regulation<br>at (https://ww                                                                                                                                                                                                                                                                                                                                                                                                                                                                                                                                                                                                                                                                                                                                                                                                                                                                                                                                                                                                                                                                                                                                                                                                                                                                                                                                                                                                                                                                                                                                                                                                                                                                                                                                                                                                                                                   | s, 2015. The fu<br>ww.nseindia.co<br>Board at their n | Il format of the C<br>m) & website of<br>neeting held on 0 | Juarterly Standal<br>Priti Internation<br>9 February 2024 a<br>PRITI INTERNATIO | one Financia<br>al Limited a<br>and approve |